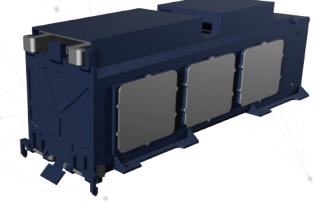

Onboard Telemetry Sensors included for Deployment Confirmation and Ejection Velocity Measurement.

3U CubeSat Deployer

 $\circ \circ \bullet \circ$ 