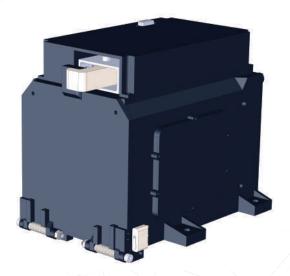

## **DSOD** Dhruva Space Satellite Orbital Deployers

# CubeSat Deployers



#### www.dhruvaspace.com

Dhruva Space Private Limited © 2022. All Rights Reserved.



DSOD - 1U

| CHARACTERISTIC      | SPECIFICATION          |
|---------------------|------------------------|
| CUBESAT FORM FACTOR | 1U, 0.5U               |
| TOTAL CUBESAT MASS  | 2 kg                   |
| SIDE VOLUME         | Upto 9 mm on all sides |
| EJECTION VELOCITY   | < 2 m/s                |

Multiple CubeSat configurations

Non-Pyrotechnic Hold Down and Release Mechanism (HDRM)

Pre-qualified and assembled (Mechanical, Electrical) and ready for Payload Integration

Onboard Telemetry Sensors included for Deployment Confirmation and Ejection Velocity Measurement.



1U CubeSat Deployer

## DSOD - 3U

| CHARACTERISTIC      | SPECIFICATION          |
|---------------------|------------------------|
| CUBESAT FORM FACTOR | 1U, 1.5U, 2U, 3U       |
| TOTAL CUBESAT MASS  | 6 kg                   |
| SIDE VOLUME         | Upto 9 mm on all sides |
| EJECTION VELOCITY   | < 2 m/s                |

Multiple CubeSat configurations

Reconfigurable design to accommodate Hosted Payload

Non-Pyrotechnic Hold Down and Release Mechanism (HDRM)

Pre-qualified and assembled (Mechanical, Electrical) and ready for Payload Integration

Onboard Telemetry Sensors included for Deployment Confirmation and Ejection Velocity Measurement.



3U CubeSat Deployer



 $\circ \circ \bullet \circ$ 

### **DSOD - 12U**

| CHARACTERISTIC      | SPECIFICATION             |
|----------