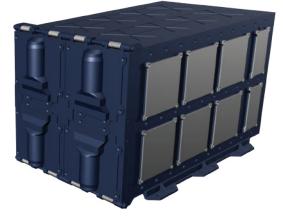

| Upto 9 mm on all sides |
| EJECTION VELOCITY   | < 2 m/s                |

Multiple CubeSat configurations

Reconfigurable design to accommodate Hosted Payload

Non-Pyrotechnic Hold Down and Release Mechanism (HDRM)

Pre-qualified and assembled (Mechanical, Electrical) and ready for Payload Integration

Onboard Telemetry Sensors included for Deployment Confirmation and Ejection Velocity Measurement.



3U CubeSat Deployer



 $\circ \circ \bullet \circ$ 

### **DSOD - 12U**

| CHARACTERISTIC      | SPECIFICATION             |
|---------------------|---------------------------|
| CUBESAT FORM FACTOR | 1U, 1.5U, 2U, 3U, 6U, 12U |
| TOTAL CUBESAT MASS  | 24 kg                     |
| SIDE VOLUME         | Upto 9 mm on all sides    |
| EJECTION VELOCITY   | < 2 m/s                   |



Multiple CubeSat configurations

Reconfigurable design to accommodate Hosted Payload

Non-Pyrotechnic Hold Down and Release Mechanism (HDRM)

Pre-qualified and assembled (Mechanical, Electrical) and ready for Payload Integration

Onboard Telemetry Sensors included for Deployment Confirmation and Ejection Velocity Measurement.

#### 12U CubeSat Deployer

### **DSOD - 16U**

| CHARACTERISTIC      | SPECIFICATION                  |
|---------------------|--------------------------------|
| CUBESAT FORM FACTOR | 1U, 1.5U, 2U, 3U, 6U, 12U, 16U |
| TOTAL CUBESAT MASS  | 32 kg                          |
| SIDE VOLUME         | Upto 9 mm on all sides         |
| EJECTION VELOCITY   | < 2 m/s                        |

Multiple CubeSat configurations

Reconfigurable design to accommodate Hosted Pa