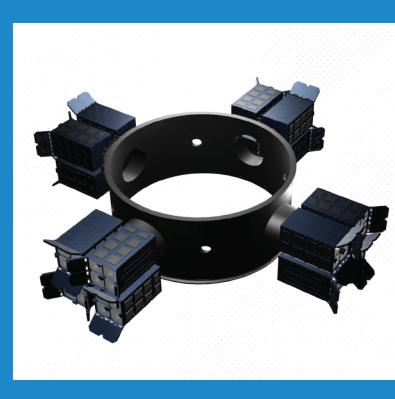

## **DSOD** Dhruva Space Satellite Orbital Deployers

# CubeSat Deployers



#### www.dhruvaspace.com

Dhruva Space Private Limited © 2022. All Rights Reserved.



DSOD - 1U

| CHARACTERISTIC      | SPECIFICATION          |
|---------------------|------------------------|
| CUBESAT FORM FACTOR | 1U, 0.5U               |
| TOTAL CUBESAT MASS  | 2 kg                   |
| SIDE VOLUME         | Upto 9 mm on all sides |
| EJECTION VELOCITY   | < 2 m/s                |

Multiple CubeSat configurations

Non-Pyrotechnic Hold Down and Release Mechanism (HDRM)

Pre-qualified and assembled (Mechanical, Electrical) and ready for Payload Integration

Onboard Telemetry Sensors included for Deployment Confirmation and Ejection Velocity Measurement.



1U CubeSat Deployer

## DSOD - 3U

| CHARACTERISTIC      | SPECIFICATION          |
|---------------------|--------------------