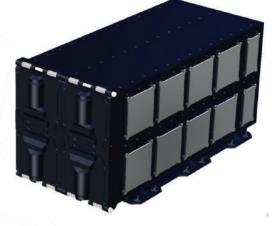

### **DSOD - 16U**

| CHARACTERISTIC      | SPECIFICATION                  |
|---------------------|--------------------------------|
| CUBESAT FORM FACTOR | 1U, 1.5U, 2U, 3U, 6U, 12U, 16U |
| TOTAL CUBESAT MASS  | 32 kg                          |
| SIDE VOLUME         | Upto 9 mm on all sides         |
| EJECTION VELOCITY   | < 2 m/s                        |

Multiple CubeSat configurations

Reconfigurable design to accommodate Hosted Payload

Non-Pyrotechnic Hold Down and Release Mechanism (HDRM)

Pre-qualified and assembled (Mechanical, Electrical) and ready for Payload Integration

Onboard Telemetry Sensors included for Deployment Confirmation and Ejection Velocity Measurement.

16U CubeSat Deployer