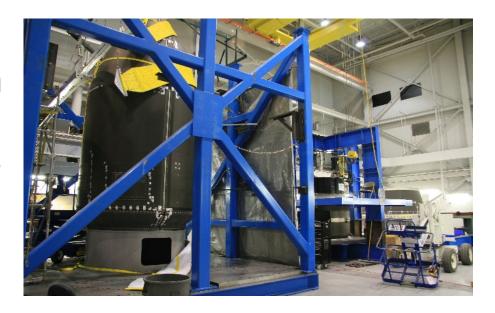

## Structural Testing

Redwire's Engineering Solutions group has over 30 years of experience performing static load, vibe, and shock tests. Services include test planning, design, assembly, conducting the test, and reporting. Capabilities include world class facilities with a large supply of adapters and load heads in stock.

## ⇒ PARAMETERS

- + 8600 square feet of lab space
- + 10-ton overhead crane
- + Universal/modular structural load frame
- + 20 load control channels
- + 256 strain/displacement channels
- + Actuator capacities 1.2kip to 220kip
- + Load cell capacities from 500lbs to 200kip
- + 50 linear displacement transducers