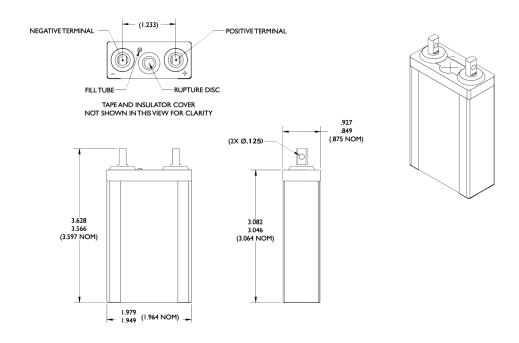

# High energy, long cycle life and low maintenance lithiumion cell for demanding applications

| Specifications   |                                  |
|------------------|----------------------------------|
| Part Number      | LP 33330                         |
| Weight           | 222 g                            |
| Dimensions       | See details on back              |
| Voltage Range    | 3.0 to 4.1V                      |
| Nominal Capacity | 6Ah at C/5 charge at 20°C (68°F) |
| Energy Density   | 263 Wh/L                         |
| Specific Energy  | 105 Wh/kg                        |
| Discharge Rates  | Max constant current 24A         |
|                  | Max pulse current (<1 sec.) 48A  |