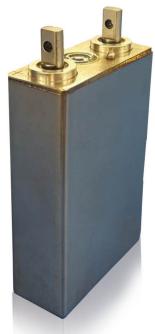

## **6Ah Space Cell**

Lithium-Ion Cell

### **Features and Benefits**

- Case neutral
- Safety vent feature
- True prismatic design
- Hermetically sealed
- Stainless steel case
- Long life
- Qualified for use in space

# High energy, long cycle life and low maintenance lithiumion cell for demanding applications

| Specifications   |                                  |
|------------------|----------------------------------|
| Part Number      | LP 33330                         |
| Weight           | 222 g                            |
| Dimensions       | See details on back              |
| Voltage Range    | 3.0 to 4.1V                      |
| Nominal Capacity | 6Ah at C/5 charge at 20°C (68°F) |
| Energy Density   | 263 Wh/L                         |
| Specific Energy  | 105 Wh/kg                        |
| Discharge Rates  | Max constant current 24A         |
|                  | Max pulse current (<1 sec.) 48A  |