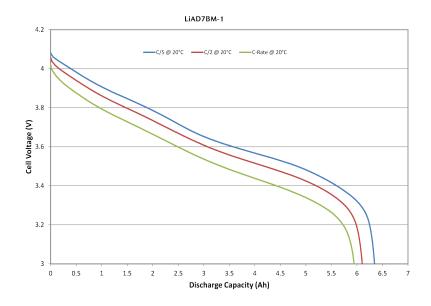

# High energy, long cycle life and low maintenance lithiumion cell for demanding applications

| Specifications   |                                  |
|------------------|----------------------------------|
| Part Number      | LP 33330                         |
| Weight           | 222 g                            |
| Dimensions       | See details on back              |
| Voltage Range    | 3.0 to 4.1V                      |
| Nominal Capacity | 6Ah at C/5 charge at 20°C (68°F) |
| Energy Density   | 263 Wh/L                         |
| Specific Energy  | 105 Wh/kg                        |
| Discharge Rates  | Max constant current 24A         |
|                  | Max pulse current (<1 sec.) 48A  |