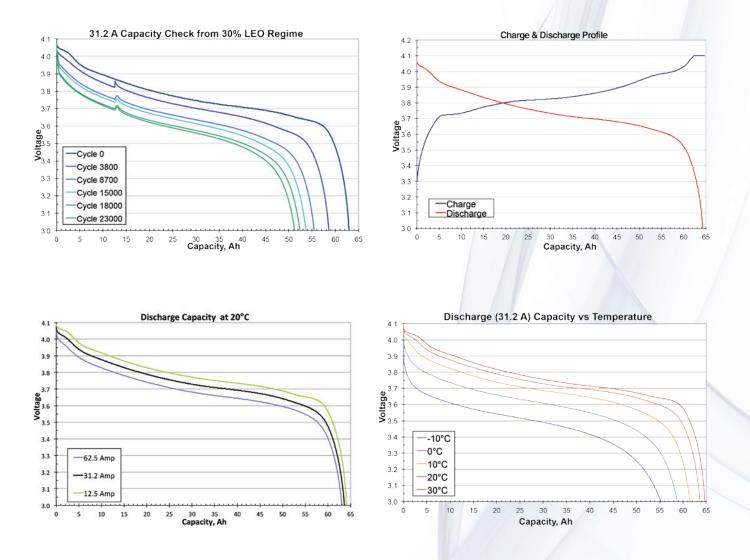

### Specifications

| SLC-16050                                       |  |  |
|-------------------------------------------------|--|--|
| Lithium-Ion Secondary Cell                      |  |  |
|                                                 |  |  |
| 62.5 Ah, 245 Wh at 20°C EOCV<br>4.1 CC/CV, C/2  |  |  |
| 52 Ah, 204 Wh at 20°C EOCV<br>4.1 CC/CV, C/2    |  |  |
| 31.25A to 4.1 EOCV CC/CV                        |  |  |
| 62.5A to 3.0 EODV                               |  |  |
| 125A for 10 seconds                             |  |  |
|                                                 |  |  |
| 2020 g/4.44 lb                                  |  |  |
| 121.3 Whr/kg                                    |  |  |
| 305.4 Wh/l                                      |  |  |
| 173 x 81.5 x 56.9 mm (6.81 x 3.21 x<br>2.24 in) |  |  |
| -5°C to 5°C (23°F to 41°F)                      |  |  |
| 10°C to 30°C (50°F to 86°F)                     |  |  |
| Random 24.7 g                                   |  |  |
| Class 9 ID number – UN3090*                     |  |  |
|                                                 |  |  |