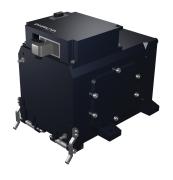

## **Solar** Arrays

- Mission specific customization
- High design flexibility
- Up to 2.1 kW
- ITAR-free

**SATELLITE SOLAR ARRAYS** 