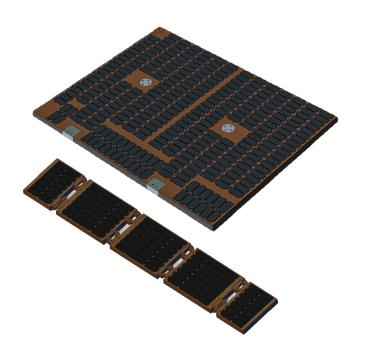

## **Solar** Arrays

- Mission specific customization
- High design flexibility
- Up to 2.1 kW
- ITAR-free

**SATELLITE SOLAR ARRAYS** 