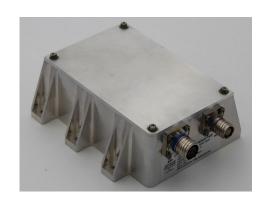

# Lithium Primary Battery 39481

## Features

- Compact and Lightweight
- High Energy Density
- Large Operating Temperature Range
- Cell Protection Diodes
- D38999 Connectors
- Rugged Aluminum Housing

### Package Size

5.46" X 7.00" X 2.60"

### Weight

3.0 lbs

| Specifications        |                                      |
|-----------------------|--------------------------------------|
| Capacity              | 3.5 Ah                               |
| Energy                | 94.5 Wh                              |
| Voltage               | 27 VDC (Nominal)                     |
| Voltage Range         | 25.2 – 32.5 VDC                      |
| Charge Current        | Non-rechargeable                     |
| Discharge Current     | 2.5 Amps continuous (4.0 Amps pulse) |
| Discharge Temperature | -40°C to +60°C                       |
| Mounting              | See image below                      |
| Heater                | Optional for extreme cold operation  |