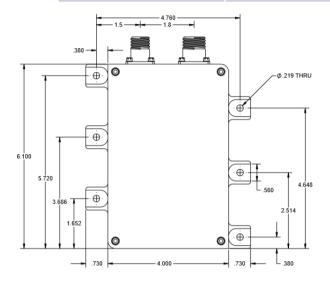

### Package Size

5.46" X 7.00" X 2.60"

### Weight

3.0 lbs

| Specifications        |                                      |
|-----------------------|--------------------------------------|
| Capacity              | 3.5 Ah                               |
| Energy                | 94.5 Wh                              |
| Voltage               | 27 VDC (Nominal)                     |
| Voltage Range         | 25.2 – 32.5 VDC                      |
| Charge Current        | Non-rechargeable                     |
| Discharge Current     | 2.5 Amps continuous (4.0 Amps pulse) |
| Discharge Temperature | -40°C to +60°C                       |
| Mounting              | See image below                      |
| Heater                | Optional for extreme cold operation  |