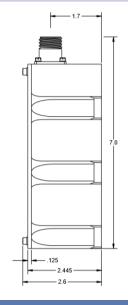

### Package Size

5.46" X 7.00" X 2.60"

### Weight

3.0 lbs

| Specifications        |                                      |
|-----------------------|--------------------------------------|
| Capacity              | 3.5 Ah                               |
| Energy                | 94.5 Wh                              |
| Voltage               | 27 VDC (Nominal)                     |
| Voltage Range         | 25.2 – 32.5 VDC                      |
| Charge Current        | Non-rechargeable                     |
| Discharge Current     | 2.5 Amps continuous (4.0 Amps pulse) |
| Discharge Temperature | -40°C to +60°C                       |
| Mounting              | See image below                      |
| Heater                | Optional for extreme cold operation  |