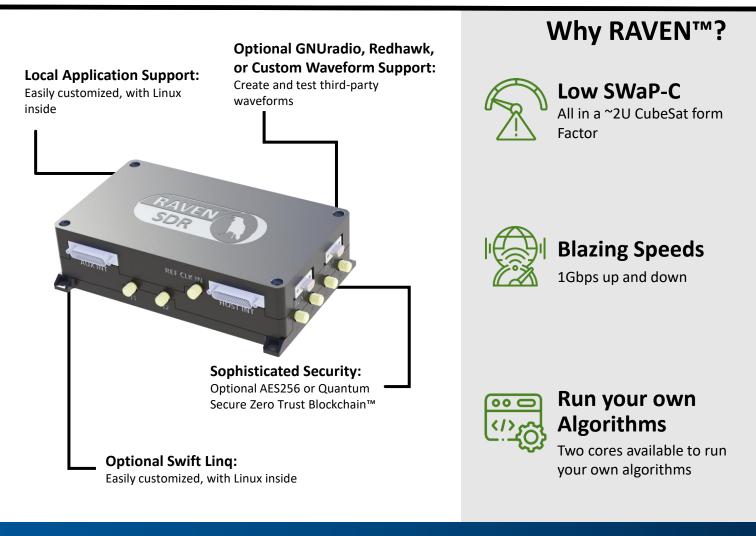

## Description

NLIMITED

RAVEN represents the next generation of Tethers Unlimited, Inc. Software Defined Radios (SDRs). With incredible throughput, speed, and flexibility, RAVEN is the future of communication products. RAVEN can readily accept third-party applications to provide a tailored solution. With a wide array of electrical interfaces and AES encryption, RAVEN provides high resiliency (Uptime) combined with high bandwidth on an adaptive platform to customize and suit your needs.

# Specifications

| Radio Transmit (Tx)<br>Functionality | Tx Specification             | Total Tx         |
|--------------------------------------|------------------------------|------------------|
| Center Frequency                     | 75 MHz to 6 GHz              |                  |
| Large Signal Bandwidth               | Up to 200 MHz                | Up to 500 MHz    |
| Throughput                           | Up to 122 Msym/s per channel | Up to 244 Msym/s |
| Data Throughput                      | Up to 1 Gbps per channel     | Up to 2 Gbps     |
| Physical Channels                    | 2 independent channels       |                  |
| IF Output Power                      | Up to +5dBm                  |                  |

| <b>Optional Radio Receive (Rx)</b><br>Functionality | Rx Specification                | Total Rx         |
|-----------------------------------------------------|---------------------------------|------------------|
| Center Frequency                                    | 75 MHz to 6 GHz                 |                  |
| Bandwidth                                           | Up to 200 MHz                   | Up to 400 MHz    |
| Throughput                                          | Up to 100 Msym/s per channel    | Up to 200 Msym/s |
| Data Throughput                                     | Up to 1 Gbps per channel        | Up to 2 Gbps     |
| Physical Channels                                   | 2 independent channels          |                  |
| Max IF Input Power                                  | -10 dBm (Protect up to +20 dBm) |                  |

| Hardware       | Specification                 |
|----------------|-------------------------------|
| Housing        |                               |
| Dimensions     | (L) 205 x (W) 116 x (H) 47 mm |
| Mass           | 1 kg                          |
| Interfaces     |                               |
| Ethernet       | 2x GbE Ethernet               |
| RS-422         | 2x Full duplex, up to 20 Mbps |
| LVDS           | 5x pairs, up to 500 Mbps      |
| Power          |                               |
| Input Voltage  | 22-34.6 VDC                   |
| Operating      | 23 W                          |
| Standby        | 7 W                           |
| Environmental  |                               |
| Operating Temp | -30°C to 60°                  |
| Lifetime       | 5 Years LEO @ 100% Duty Cycle |
| TID            | 30 KRad                       |
| Vibration      | GEVS                          |