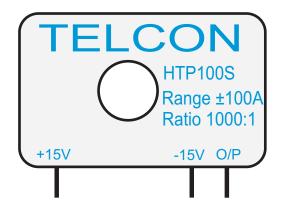

# PCB Mounting Hall Effect Current Transformer Type HTP100S

The HTP100S is a closed loop Hall Effect Current Transformer suitable for measuring currents up to 100A. The product provides an output current into an external load resistance.

#### **GENERAL DATA**

Weight Housing Mounting Signal Sense Conductor Temperature

**Conductor Position** 

#### 18g nominal Modified Polyphenylene Oxide Direct mounting to PCB by 3 pins Positive output obtained when current flows in direction of arrow The temperature of the primary conductor should not exceed 100°C Optimum dynamic performance is achieved with a single conductor filling the bore