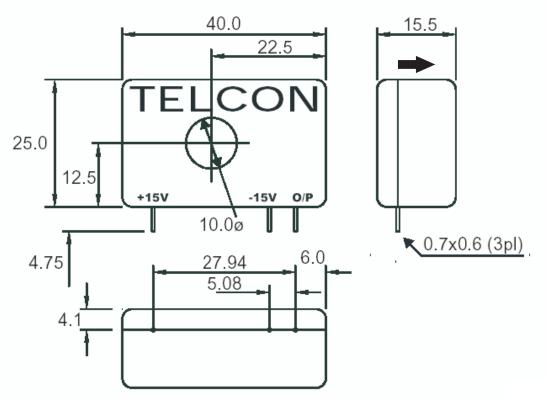

Stress
- Fast Response
- Designed in Quality

#### Applications

- Variable Speed Drives
- UPS Systems
- D.C. Power Supplies
- Low Frequency Current Measurement

# **Benefits**

- Galvanic Isolation
- Wide Dynamic Range
- Non Invasive
- High Reliability
- Overcurrent Protection
- Robotics
- Frequency Inverters
- Power Factor Monitoring

# **TECHNICAL DATA**

#### **SPECIFICATION**

#### **GENERAL DATA**

Weight Housing Mounting Signal Sense Conductor Temperature

**Conductor Position** 

#### 18g nominal Modified Polyphenylene Oxide Direct mounting to PCB by 3 pins Positive output obtained when current flows in direction of arrow The temperature of the primary conductor should not exceed 100°C Optimum dynamic performance is achieved with a single conductor filling the bore

# DIMENSIONS