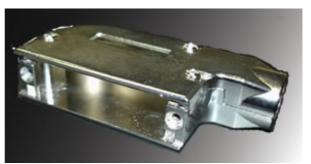

## Metal Ethernet 90 Degree Exit Covers – Low Profile - - - - -

| Two Piece Metal<br>Ethernet Cover Low<br>Profile – CME Series |                                      |
|---------------------------------------------------------------|--------------------------------------|
| FEATURES:                                                     | provides<br>excellent<br>shielding   |
|                                                               | slim design<br>for confined<br>areas |
|                                                               | tapped<br>holes                      |
| SPECIFICATIONS:                                               |                                      |
| Cover Material:                                               | zinc alloy                           |
| Cover Finish:                                                 | bright nickel<br>finish              |
| Assembly Hardware:                                            | cr steel w/<br>nickel finish         |